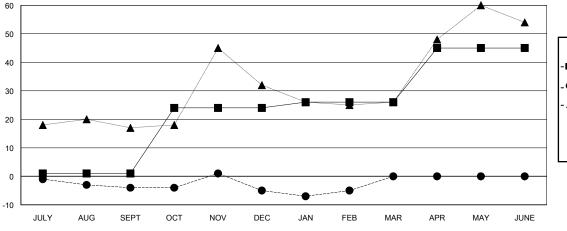

## LOCATION CZECH REPUBLIC

**GMT CA** 

| Clubs                 |               |           |               | Members               |                           |                         |                                              |
|-----------------------|---------------|-----------|---------------|-----------------------|---------------------------|-------------------------|----------------------------------------------|
| RESULTS FOR 2018-2019 |               |           |               | RESULTS FOR 2018-2019 |                           |                         |                                              |
| QUARTER               | NEW CLUB GOAL | NEW CLUBS | DROPPED CLUBS | QUARTER               | MEMBER GROWTH NET<br>GOAL | MEMBER GROWTH<br>ACTUAL | DROPPED MEMBERS ACTUAL (including transfers) |
| JULY/AUG/SEPT         | 0             | 0         | 0             | JULY/AUG/SEPT         | 1                         | 1                       | 5                                            |
| OCT/NOV/DEC           | 1             | 0         | 0             | OCT/NOV/DEC           | 23                        | 11                      | 11                                           |
| JAN/FEB/MAR           | 0             | 0         | 0             | JAN/FEB/MAR           | 2                         | 10                      | 10                                           |
| APR/MAY/JUNE          | 1             | 0         | 0             | APR/MAY/JUNE          | 19                        | 0                       | 0                                            |