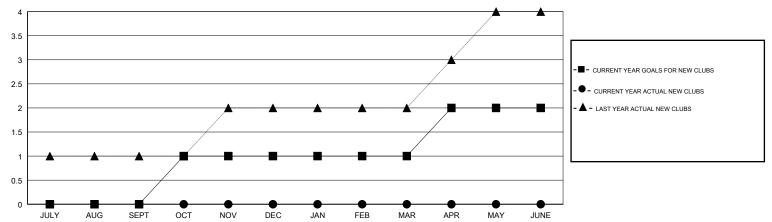

## GOALS AND ACTUAL NEW CLUBS CUMULATIVE

| DROPPED CLUBS: 0 |    |   |
|------------------|----|---|
| DROPPED MEMBERS  |    |   |
| DECEASED         | 0  | ۱ |
| CLUB CANCELLED   | 0  | ۱ |
| OTHER            | 26 | ١ |